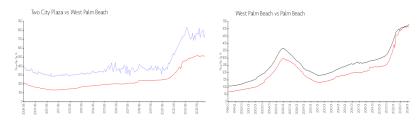

#### **Market Information**

Two City Plaza: \$753/sq. ft. West Palm Beach: \$511/sq. ft. West Palm Beach: \$475/sq. ft. Palm Beach: \$475/sq. ft.