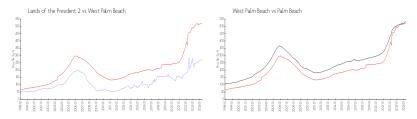

#### **Market Information**

Lands of the \$272/sq. ft. West Palm Beach: \$515/sq. ft. President 2:

West Palm Beach: \$515/sq. ft. Palm Beach: \$476/sq. ft.