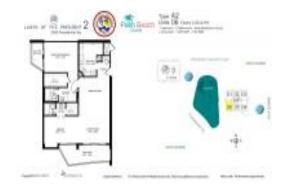

## Unit 606 - Lands of the President 2

606 - 2000 Presidential Wy, West Palm Beach, FL, Palm Beach 33401

#### **Unit Information**

MLS Number: RX-10895784
Status: Active
Size: 1,206 Sq ft.

Bedrooms: 2 Full Bathrooms: 2 Half Bathrooms: 0

Parking Spaces: Assigned

View: Garden,Golf,Other

 List Price:
 \$329,990

 List PPSF:
 \$274