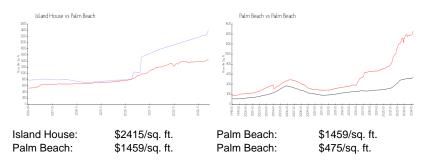

### **Inventory for Sale**

| Island House | 6% |
|--------------|----|
| Palm Beach   | 4% |
| Palm Beach   | 3% |

# Avg. Time to Close Over Last 12 Months

| Island House | 159 days |
|--------------|----------|
| Palm Beach   | 81 days  |
| Palm Beach   | 56 days  |