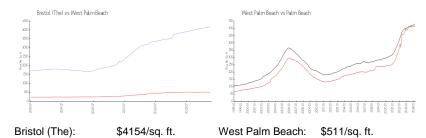

#### **Market Information**

Palm Beach:

\$475/sq. ft.

## **Inventory for Sale**

West Palm Beach:

Bristol (The) 7% West Palm Beach 4% Palm Beach 3%

## Avg. Time to Close Over Last 12 Months

\$511/sq. ft.

Bristol (The)

West Palm Beach Palm Beach 52 days 56 days