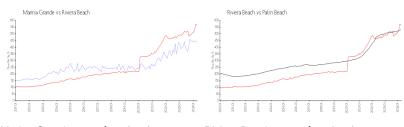

#### **Market Information**

Marina Grande: \$435/sq. ft. Riviera Beach: \$564/sq. ft. Riviera Beach: \$564/sq. ft. Palm Beach: \$475/sq. ft.