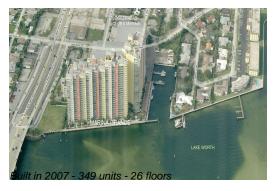

# **Building Information**

Number of units:349Number of active listings for rent:28Number of active listings for sale:10Building inventory for sale:2%Number of sales over the last 12 months:18Number of sales over the last 6 months:6Number of sales over the last 3 months:5

### **Building Association Information**

Marina Grande 2650 Lake Shore Drive # 106 Riviera Beach, FL33404 (561) 842-1699