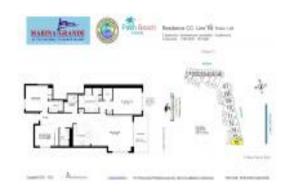

# Unit 1216 - Marina Grande

1216 - 2640 Lake Shore Dr, Riviera Beach, FL, Palm Beach 33404

#### **Unit Information**

View:

 MLS Number:
 RX-10898108

 Status:
 Active

 Size:
 2,100 Sq ft.

Bedrooms: 3
Full Bathrooms: 3
Half Bathrooms: 0

Parking Spaces: Assigned, Garage - Building, Guest, Valet

Parking Avlbl, Vehicle Restrictions City, Intracoastal, Lagoon, Ocean