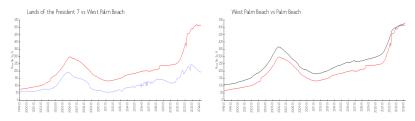

#### **Market Information**

Lands of the \$198/sq. ft.
President 7:

\$511/sq. ft. Palm Beach: \$475/sq. ft.

West Palm Beach:

\$511/sq. ft.

Inventory for Sale

West Palm Beach:

Lands of the President 7 12% West Palm Beach 4% Palm Beach 3%