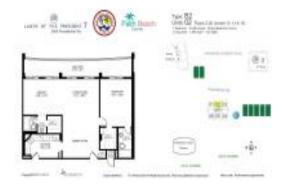

## Unit 2002 - Lands of the President 7

2002 - 2425 Presidential Wy, West Palm Beach, FL, Palm Beach 33401

#### **Unit Information**

 MLS Number:
 RX-10898427

 Status:
 Active

 Size:
 1,388 Sq ft.

 Bedrooms:
 2

Full Bathrooms: 2
Half Bathrooms: 0

 Parking Spaces:
 Assigned,Guest

 View:
 City,Golf,Lake