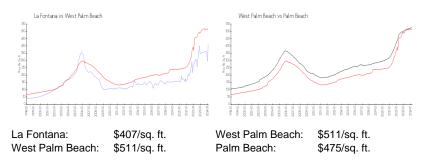

### **Market Information**

#### **Inventory for Sale**

| La Fontana      | 6% |
|-----------------|----|
| West Palm Beach | 4% |
| Palm Beach      | 3% |

# Avg. Time to Close Over Last 12 Months

| La Fontana      | 105 days |
|-----------------|----------|
| West Palm Beach | 52 days  |
| Palm Beach      | 56 days  |