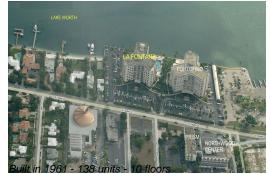

#### **Building Information**

| Number of units:                         | 138 |
|------------------------------------------|-----|
| Number of active listings for rent:      | 7   |
| Number of active listings for sale:      | 8   |
| Building inventory for sale:             | 5%  |
| Number of sales over the last 12 months: | 4   |
| Number of sales over the last 6 months:  | 3   |
| Number of sales over the last 3 months:  | 1   |

### **Building Association Information**

La Fontana Co-Op Apartments 2800 N Flagler Dr, West Palm Beach, FL 33407 (561) 833-0834