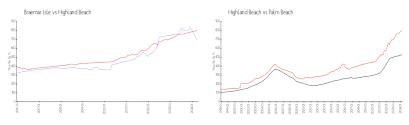

#### **Market Information**

Braemar Isle: \$688/sq. ft. Highland Beach: \$801/sq. ft. Highland Beach: \$475/sq. ft. Palm Beach: \$475/sq. ft.