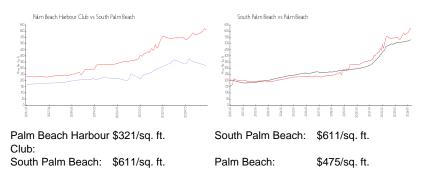

### **Inventory for Sale**

| Palm Beach Harbour Club | 4% |
|-------------------------|----|
| South Palm Beach        | 6% |
| Palm Beach              | 3% |

# Avg. Time to Close Over Last 12 Months

| Palm Beach Harbour Club | 61 days |
|-------------------------|---------|
| South Palm Beach        | 75 days |
| Palm Beach              | 56 days |