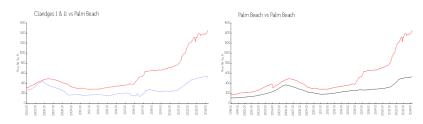

### **Market Information**

Claridges I & II: \$495/sq. ft. Palm Beach: \$1459/sq. ft. Palm Beach: \$1459/sq. ft. Palm Beach: \$475/sq. ft.

### **Inventory for Sale**

 Claridges I & II
 4%

 Palm Beach
 4%

 Palm Beach
 3%

# Avg. Time to Close Over Last 12 Months

Claridges I & II 71 days
Palm Beach 81 days
Palm Beach 56 days