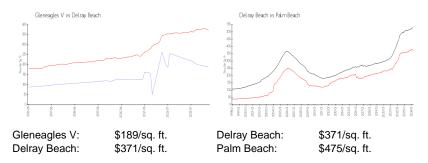

## **Inventory for Sale**

| Gleneagles V | 6% |
|--------------|----|
| Delray Beach | 3% |
| Palm Beach   | 3% |

## Avg. Time to Close Over Last 12 Months

| Gleneagles V | 45 days |
|--------------|---------|
| Delray Beach | 54 days |
| Palm Beach   | 56 days |