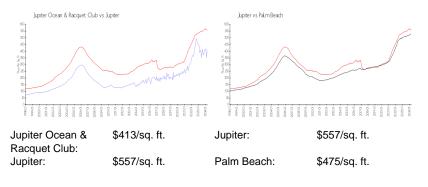

## **Inventory for Sale**

| Jupiter Ocean & Racquet Club | 6% |
|------------------------------|----|
| Jupiter                      | 3% |
| Palm Beach                   | 3% |

# Avg. Time to Close Over Last 12 Months

| Jupiter Ocean & Racquet Club | 63 days |
|------------------------------|---------|
| Jupiter                      | 66 days |
| Palm Beach                   | 56 days |