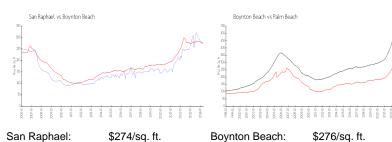

#### **Market Information**

Palm Beach:

\$475/sq. ft.

### **Inventory for Sale**

Boynton Beach:

San Raphael 3% Boynton Beach 2% Palm Beach 3%

\$276/sq. ft.