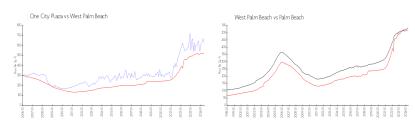

#### **Market Information**

One City Plaza: \$627/sq. ft. West Palm Beach: \$515/sq. ft. West Palm Beach: \$476/sq. ft.