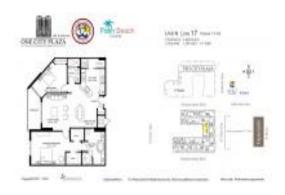

# Unit 1617 - One City Plaza

1617 - 801 S Olive Av, West Palm Beach, FL, Palm Beach 33401

#### **Unit Information**

 MLS Number:
 RX-10903214

 Status:
 Active

 Size:
 1,264 Sq ft.

 Bedrooms:
 2

Bedrooms: 2 Full Bathrooms: 2 Half Bathrooms: 0

Parking Spaces: Garage - Building, Valet Parking Avlbl

 View:
 City

 Rental Price:
 \$6,500

 List PPSF:
 \$5

 Valuated Price:
 \$820,000

 Valuated PPSF:
 \$649

The above valuated price is a baseline figure that does not take into account any specific renovation, upgrade, split, merge, or deterioration of the unit.