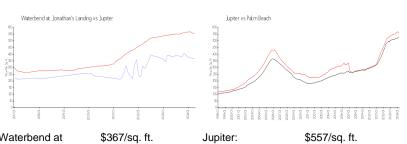

## **Market Information**

Waterbend at Jonathan's Landing:

Jupiter:

\$557/sq. ft.

Palm Beach:

\$475/sq. ft.

Waterbend at Jonathan's Landing 5%
Jupiter 3%
Palm Beach 3%