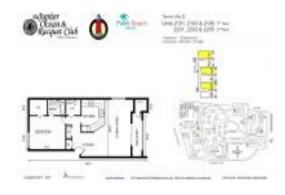

# Unit Tennis Villa 2201 - Jupiter Ocean & **Racquet Club**

Tennis Villa 2201 - 1605 S US Hwy 1, Jupiter, FL, Palm Beach 33477

#### **Unit Information**

MLS Number: RX-10903713 Status: Active 935 Sq ft. Size: Bedrooms: Full Bathrooms: 1

Half Bathrooms: Parking Spaces: Assigned View: Garden Rental Price: \$4,250 List PPSF: \$5 Valuated Price: \$342,000