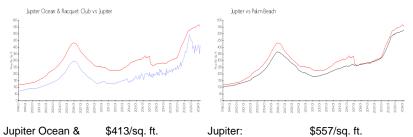

#### **Market Information**

\$413/sq. ft. Jupiter Ocean & Jupiter:

Racquet Club:

Jupiter: \$557/sq. ft. Palm Beach: \$475/sq. ft.