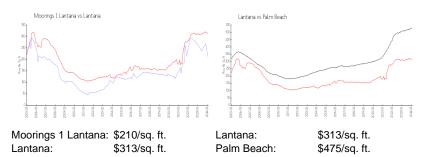

#### **Inventory for Sale**

| Moorings 1 Lantana | 18% |
|--------------------|-----|
| Lantana            | 5%  |
| Palm Beach         | 3%  |