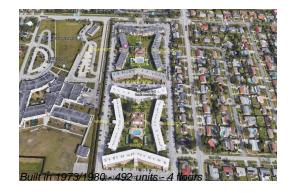

## **Building Information**

Number of units: 492 Number of active listings for rent: Number of active listings for sale: 16 Building inventory for sale: 3% Number of sales over the last 12 months: 17 Number of sales over the last 6 months: Number of sales over the last 3 months: