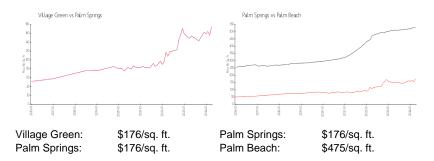

#### **Recent Sales**

| Unit # | Size      | Closing Date | Sale Price | PPSF  |
|--------|-----------|--------------|------------|-------|
| 121    | 757 sq ft | May 2024     | \$120,000  | \$159 |
| 208    | 825 sq ft | Apr 2024     | \$145,000  | \$176 |
| 303    | 825 sq ft | Mar 2024     | \$130,000  | \$158 |
| 319    | 757 sq ft | Feb 2024     | \$125,000  | \$165 |
| 108    | 825 sq ft | Jan 2024     | \$130,000  | \$158 |