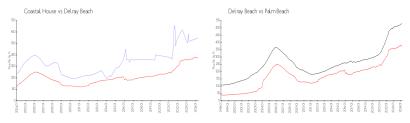

## **Unit 606 - Coastal House**

606 - 2200 S Ocean Blvd, Delray Beach, FL, Palm Beach 33483

#### **Unit Information**

 MLS Number:
 RX-10905171

 Status:
 Active

 Size:
 1,645 Sq ft.

Bedrooms: 2 Full Bathrooms: 2 Half Bathrooms: 0

Parking Spaces: Assigned, Carport - Detached, Guest

 View:
 Intracoastal