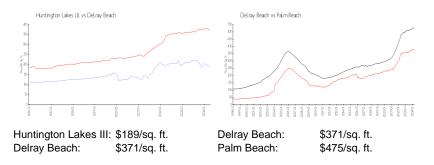

ber of sales over the last 6 months:  | 13  |
| Number of sales over the last 3 months:  | 9   |

# **Building Association Information**

Huntington Lakes Inc Address: 7355 Huntington Ln, Delray Beach, FL 33446 Phone: +1 561-498-0228

https://hlidelray.com/

#### **Recent Sales**

| Unit # | Size        | Closing Date | Sale Price | PPSF  |
|--------|-------------|--------------|------------|-------|
| 801    | 1,230 sq ft | May 2024     | \$210,000  | \$171 |
| 502    | 1,230 sq ft | Apr 2024     | \$240,000  | \$195 |
| 102    | 1,070 sq ft | Apr 2024     | \$218,500  | \$204 |
| 305    | 1,208 sq ft | Apr 2024     | \$175,000  | \$145 |
| 307    | 1,230 sq ft | Apr 2024     | \$227,500  | \$185 |
| #405   | 1,215 sq ft | Apr 2024     | \$207,500  | \$171 |

#### **Market Information**



# **Inventory for Sale**







1201231

| Huntington Lakes III | 3% |
|----------------------|----|
| Delray Beach         | 3% |
| Palm Beach           | 3% |

# Avg. Time to Close Over Last 12 Months

| Huntington Lakes III | 79 days |
|----------------------|---------|
| Delray Beach         | 54 days |
| Palm Beach           | 56 days |