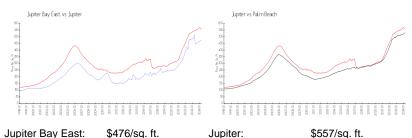

athrooms: 2 0 Half Bathrooms: Parking Spaces: Guest Other View: Rental Price: \$6,200 List PPSF: \$5 Valuated Price: \$602,000 Valuated PPSF: \$482

The above valuated price is a baseline figure that does not take into account any specific renovation, upgrade, split, merge, or deterioration of the unit.

## **Building Information**

Number of units: 135
Number of active listings for rent: 0
Number of active listings for sale: 3
Building inventory for sale: 2%
Number of sales over the last 12 months: 7
Number of sales over the last 6 months: 3
Number of sales over the last 3 months: 2

### **Building Association Information**

Jupiter Bay East Condo Association 275 Palm Ave, #D105, Jupiter, FL 33477 (561) 746-5857

http://www.jupiterbaycondoassoc.com/id63.html

#### **Market Information**



Jupiter: \$557/sq. ft. Palm Beach: \$475/sq. ft.

### **Inventory for Sale**

Jupiter Bay East2%Jupiter3%Palm Beach3%

### Avg. Time to Close Over Last 12 Months

Jupiter Bay East69 daysJupiter66 daysPalm Beach56 days