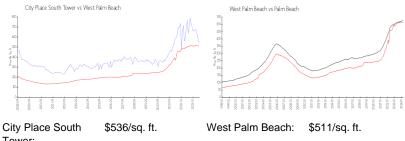

## **Market Information**

Tower: West Palm Beach: \$511/sq. fr

| ö∕sq. ft. | West Palm Bea |
|-----------|---------------|
| /sq. ft.  | Palm Beach:   |

\$475/sq. ft.