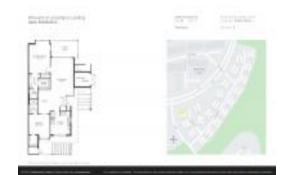

# Unit 3728 Freshwater Dr - Winward @ Jonathan's Landing

3728 Freshwater Dr - 3508-3736 Freshwater Dr, Jupiter, FL, Palm Beach 33477

#### **Unit Information**

 MLS Number:
 RX-10906145

 Status:
 Active

 Size:
 1,932 Sq ft.

 Bedrooms:
 2

Bedrooms: 2
Full Bathrooms: 2
Half Bathrooms: 0

Parking Spaces: 2+ Spaces, Carport -

Attached, Covered, Golf Cart

 View:
 Garden

 List Price:
 \$839,995

 List PPSF:
 \$435

 Valuated Price:
 \$741,000

 Valuated PPSF:
 \$518

The above valuated price is a baseline figure that does not take into account any specific renovation, upgrade, split, merge, or deterioration of the unit.