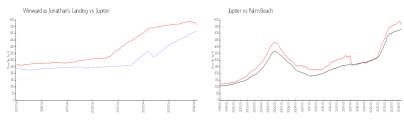

#### **Market Information**

Winward @ \$520/sq. ft. Jupiter: \$566/sq. ft. Jonathan's Landing:

Jupiter: \$566/sq. ft. Palm Beach: \$476/sq. ft.