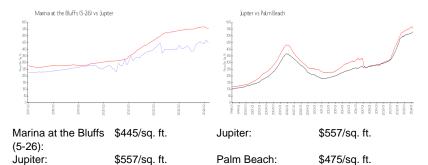

#### **Market Information**

### **Inventory for Sale**

| Marina at the Bluffs (5-26) | 3% |
|-----------------------------|----|
| Jupiter                     | 3% |
| Palm Beach                  | 3% |

## Avg. Time to Close Over Last 12 Months

| Marina at the Bluffs (5-26) | 67 days |
|-----------------------------|---------|
| Jupiter                     | 66 days |
| Palm Beach                  | 56 days |