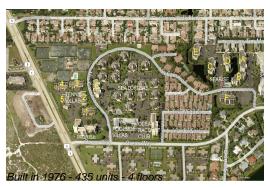

# **Building Information**

Number of units: 435
Number of active listings for rent: 0
Number of active listings for sale: 24
Building inventory for sale: 5%
Number of sales over the last 12 months: 20
Number of sales over the last 6 months: 9
Number of sales over the last 3 months: 4

## **Building Association Information**

Jupiter Ocean & Racquet Club AssociationAddress: 1605 U.S. 1, Jupiter, FL 33477 Phone:(561) 747-5331

http://jorcinc.net/site/