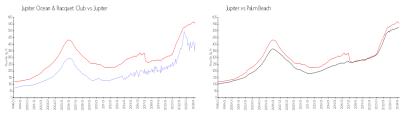

#### **Market Information**

Jupiter Ocean &

\$413/sq. ft.

Jupiter:

\$557/sq. ft.

Racquet Club: Jupiter:

\$557/sq. ft.

Palm Beach:

\$475/sq. ft.