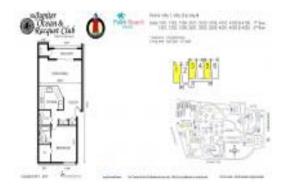

# Unit Tennis Villa 1105 - Jupiter Ocean & Racquet Club

Tennis Villa 1105 - 1605 S US Hwy 1, Jupiter, FL, Palm Beach 33477

#### **Unit Information**

 MLS Number:
 RX-10906427

 Status:
 Active

 Size:
 935 Sq ft.

Bedrooms: 1
Full Bathrooms: 1
Half Bathrooms: 1

Parking Spaces:

View:

 Rental Price:
 \$2,500