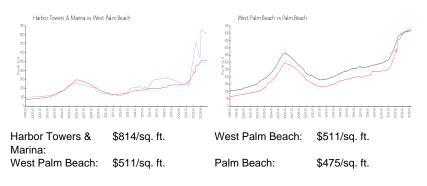

# **Inventory for Sale**

| Harbor Towers & Marina | 10% |
|------------------------|-----|
| West Palm Beach        | 4%  |
| Palm Beach             | 3%  |

Annual Annual International Annual Annual