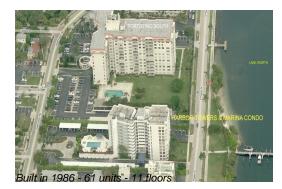

# Unit 503 - Harbor Towers & Marina

503 - 3901 S Flager Dr, West Palm Beach, FL, Palm Beach 33405

### **Building Information**

| Number of units:                         | 61 |
|------------------------------------------|----|
| Number of active listings for rent:      | 0  |
| Number of active listings for sale:      | 6  |
| Building inventory for sale:             | 9% |
| Number of sales over the last 12 months: | 2  |
| Number of sales over the last 6 months:  | 1  |
| Number of sales over the last 3 months:  | 0  |