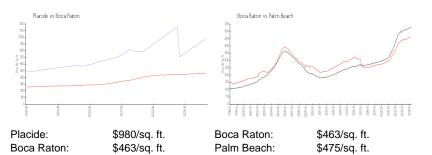

#### **Market Information**

#### Inventory for Sale

| Placide    | 6% |
|------------|----|
| Boca Raton | 3% |
| Palm Beach | 3% |

+

Ben.

# Avg. Time to Close Over Last 12 Months

| Placide    | 63 days |
|------------|---------|
| Boca Raton | 57 days |
| Palm Beach | 56 days |