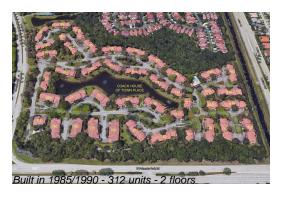

# **Building Information**

Number of units: 312
Number of active listings for rent: 0
Number of active listings for sale: 14
Building inventory for sale: 4%
Number of sales over the last 12 months: 15
Number of sales over the last 6 months: 9
Number of sales over the last 3 months: 6