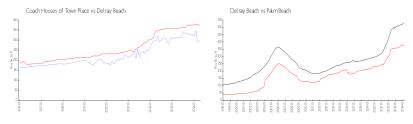

### **Market Information**

Coach Houses of \$297/sq. ft. Delray Beach: \$371/sq. ft.

Town Place:

Delray Beach: \$371/sq. ft. Palm Beach: \$475/sq. ft.