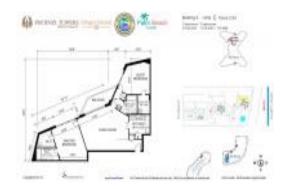

#### **Unit Information**

 MLS Number:
 RX-10909646

 Status:
 Active

 Size:
 1,219 Sq ft.

 Bedrooms:
 2

Full Bathrooms: 2
Half Bathrooms: 0

Parking Spaces: Assigned, Guest, Vehicle Restrictions

View: City,Intracoastal,Ocean