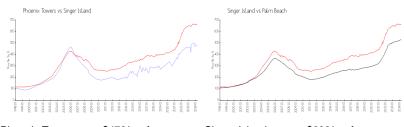

### **Market Information**

Phoenix Towers: \$478/sq. ft. Singer Island: \$662/sq. ft. Singer Island: \$475/sq. ft. Palm Beach: \$475/sq. ft.