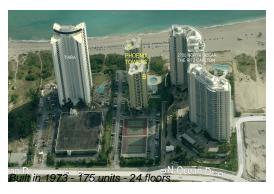

### **Building Information**

Number of units: 175
Number of active listings for rent: 0
Number of active listings for sale: 11
Building inventory for sale: 6%
Number of sales over the last 12 months: 15
Number of sales over the last 6 months: 9
Number of sales over the last 3 months: 4

## **Building Association Information**

Phoenix Towers Condominium 2800 N Ocean Dr, Riviera Beach, FL 33404, Phone:(561) 844-8623