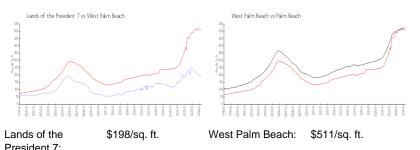

## **Market Information**

| Flesident 7.     |               |             |               |
|------------------|---------------|-------------|---------------|
| West Palm Beach: | \$511/sq. ft. | Palm Beach: | \$475/sq. ft. |