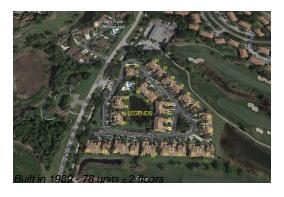

# **Building Information**

Number of units: 78
Number of active listings for rent: 0
Number of active listings for sale: 4
Building inventory for sale: 5%
Number of sales over the last 12 months: 3
Number of sales over the last 6 months: 0
Number of sales over the last 3 months: 0