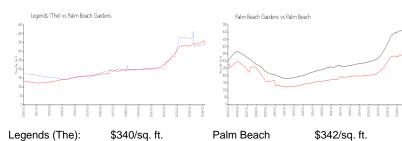

## **Market Information**

\$475/sq. ft.

Gardens:
Palm Beach \$342/sq. ft. Palm Beach:

Gardens: