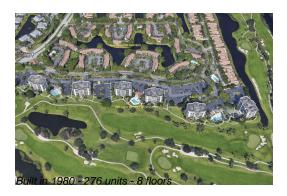

Number of units: 276
Number of active listings for rent: 0
Number of active listings for sale: 11
Building inventory for sale: 3%
Number of sales over the last 12 months: 22
Number of sales over the last 6 months: 9
Number of sales over the last 3 months: 7

## **Building Association Information**

Willow Wood Mid Rise Condo II Address: 6801 Willow Wood Dr,

Boca Raton, FL 33434 Phone: +1 561-483-7356