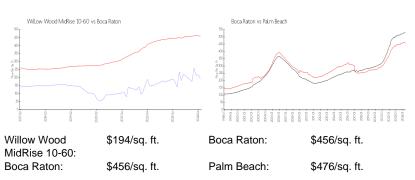

### **Market Information**

Willow Wood MidRise 10-60 4%
Boca Raton 3%
Palm Beach 3%

# Avg. Time to Close Over Last 12 Months

Willow Wood MidRise 10-60 99 days Boca Raton 58 days Palm Beach 57 days