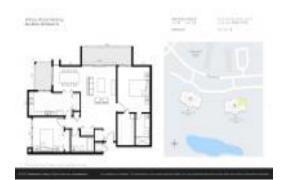

#### **Unit Information**

 MLS Number:
 RX-10910416

 Status:
 Active

 Size:
 1,477 Sq ft.

 Pedrooms:
 2

Bedrooms: 2
Full Bathrooms: 2
Half Bathrooms: 0

Parking Spaces: Assigned, Guest, Open

 View:
 Garden,Other