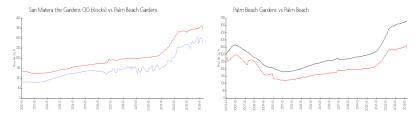

#### **Market Information**

San Matera the \$274/sq. ft.

Gardens (30 blocks):

\$342/sq. ft.

Palm Beach Gardens:

\$342/sq. ft.

Palm Beach Gardens:

Palm Beach:

\$475/sq. ft.