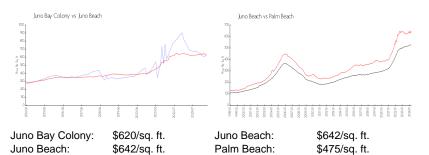

#### Inventory for Sale

| Juno Bay Colony | 5% |
|-----------------|----|
| Juno Beach      | 2% |
| Palm Beach      | 3% |