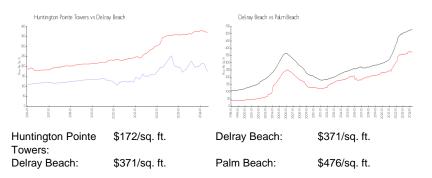

### **Market Information**

## Inventory for Sale

| Huntington Pointe Towers | 3% |
|--------------------------|----|
| Delray Beach             | 2% |
| Palm Beach               | 3% |

## Avg. Time to Close Over Last 12 Months

| Huntington Pointe Towers | 48 days |
|--------------------------|---------|
| Delray Beach             | 54 days |
| Palm Beach               | 57 days |