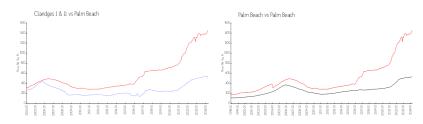

### **Market Information**

Claridges I & II: \$495/sq. ft. Palm Beach: \$1459/sq. ft. Palm Beach: \$1459/sq. ft. Palm Beach: \$475/sq. ft.

## Avg. Time to Close Over Last 12 Months

Claridges I & II 71 days
Palm Beach 81 days
Palm Beach 56 days