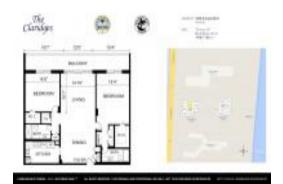

# Unit 711 - Claridges I & II

711 - 3460 S Ocean Blvd, Palm Beach, FL, Palm Beach 33480

#### **Unit Information**

 MLS Number:
 RX-10911773

 Status:
 Active

 Size:
 1,416 Sq ft.

Bedrooms: 2 Full Bathrooms: 2 Half Bathrooms: 0

Parking Spaces: Assigned,Guest,Open View: Intracoastal,Ocean

 Rental Price:
 \$14,000