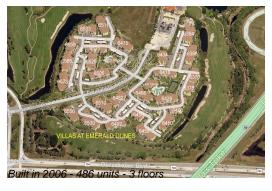

### **Building Information**

Number of units: 486 Number of active listings for rent: 20 Number of active listings for sale: 17 Building inventory for sale: 3% Number of sales over the last 12 months: 18 Number of sales over the last 6 months: Number of sales over the last 3 months: