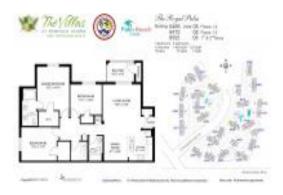

#### **Unit Information**

MLS Number: RX-10911774 Status: Active Size: 1,565 Sq ft.

Bedrooms: 3 Full Bathrooms: 2 Half Bathrooms: 0

Garage - Attached Parking Spaces: Garden, Pool View: List Price: \$332,500 List PPSF: \$212 Valuated Price: \$341,000 Valuated PPSF: \$239