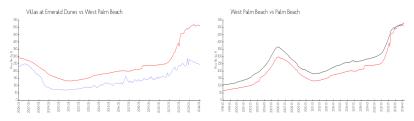

#### **Market Information**

Villas at Emerald West Palm Beach: \$245/sq. ft. Dunes:

\$511/sq. ft.

Palm Beach:

\$475/sq. ft.

\$511/sq. ft.