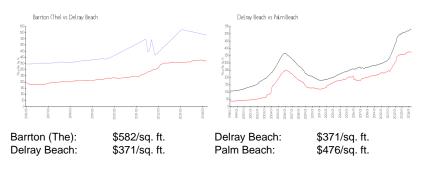

# **Inventory for Sale**

| Barrton (The) | 3% |
|---------------|----|
| Delray Beach  | 2% |
| Palm Beach    | 3% |

# Avg. Time to Close Over Last 12 Months

| Barrton (The) | n/a     |
|---------------|---------|
| Delray Beach  | 54 days |
| Palm Beach    | 57 days |

Section of the local division of the local d