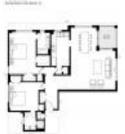

# **Unit Information**

| MLS Number:     | RX-10913385        |
|-----------------|--------------------|
| Status:         | Active             |
| Size:           | 1,439 Sq ft.       |
| Bedrooms:       | 2                  |
| Full Bathrooms: | 2                  |
| Half Bathrooms: | 0                  |
| Parking Spaces: | Assigned,Covered   |
| View:           | Intracoastal,Ocean |
| List Price:     | \$750,000          |
| List PPSF:      | \$521              |
| Valuated Price: | \$748,000          |
| Valuated PPSF:  | \$547              |