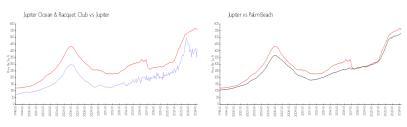

#### **Market Information**

Jupiter Ocean &

\$413/sq. ft.

Jupiter:

\$557/sq. ft.

Racquet Club: Jupiter:

\$557/sq. ft.

Palm Beach: \$475/sq. ft.