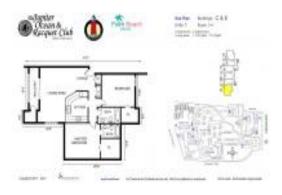

# Unit Sea Rise E-201 - Jupiter Ocean & Racquet Club

Sea Rise E-201 - 1605 S US Hwy 1, Jupiter, FL, Palm Beach 33477

#### **Unit Information**

 MLS Number:
 RX-10913530

 Status:
 Active

 Size:
 1,183 Sq ft.

 Podrooms:
 3

Bedrooms: 2
Full Bathrooms: 2
Half Bathrooms: 0

Parking Spaces: Assigned, Guest, Vehicle Restrictions

 View:
 Lake