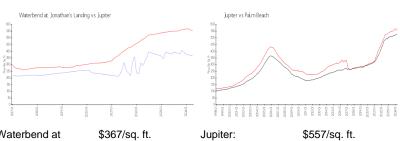

#### **Unit Information**

MLS Number: RX-10913548 Status: Active Size: 1,452 Sq ft. Bedrooms: 2

Full Bathrooms: 2 Half Bathrooms: 0

Parking Spaces: Garage - Attached, Golf Cart

View: Garden Rental Price: \$8,000 List PPSF: \$6 \$529,000 Valuated Price: Valuated PPSF: \$364