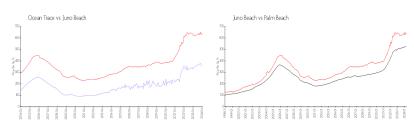

# **Market Information**

 Ocean Trace:
 \$352/sq. ft.
 Juno Beach:
 \$642/sq. ft.

 Juno Beach:
 \$642/sq. ft.
 Palm Beach:
 \$475/sq. ft.

#### **Inventory for Sale**

 Ocean Trace
 2%

 Juno Beach
 2%

 Palm Beach
 3%

## Avg. Time to Close Over Last 12 Months

Ocean Trace 117 days Juno Beach 92 days Palm Beach 56 days