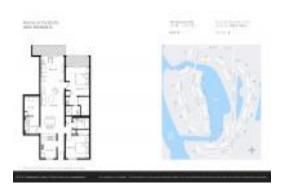

# Unit 1601 Marina Isle Way # 404 - Marina at the Bluffs (5-26)

1601 Marina Isle Way # 404 - 1501-2601 Marina Isle Wy, Jupiter, FL, Palm Beach 33477  $\,$ 

#### **Unit Information**

 MLS Number:
 RX-10913593

 Status:
 Active

 Size:
 1,385 Sq ft.

Bedrooms: 2
Full Bathrooms: 2
Half Bathrooms: 0

Parking Spaces: Assigned

View: Intracoastal, Marina

 List Price:
 \$729,000