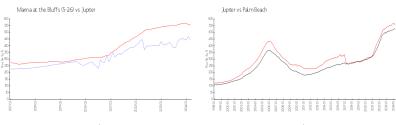

## **Market Information**

Marina at the Bluffs \$445/sq. ft.

(5-26):

Jupiter: \$557/sq. ft.

Jupiter:

\$557/sq. ft.

Palm Beach:

\$475/sq. ft.