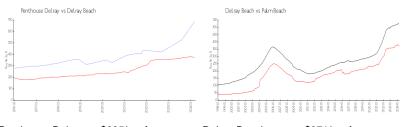

#### **Market Information**

Penthouse Delray: \$685/sq. ft. Delray Beach: \$371/sq. ft. Delray Beach: \$475/sq. ft. Palm Beach: \$475/sq. ft.

## Avg. Time to Close Over Last 12 Months

Penthouse Delray 44 days Delray Beach 54 days Palm Beach 56 days