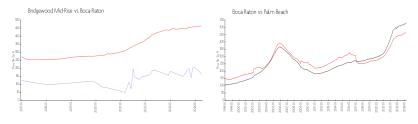

### **Unit Information**

 MLS Number:
 RX-10915210

 Status:
 Active

 Size:
 1,255 Sq ft.

Bedrooms: 2
Full Bathrooms: 2
Half Bathrooms: 0

Parking Spaces: Assigned

View:

 List Price:
 \$318,000

 List PPSF:
 \$253

 Valuated Price:
 \$210,000

 Valuated PPSF:
 \$167

The above valuated price is a baseline figure that does not take into account any specific renovation, upgrade, split, merge, or deterioration of the unit.