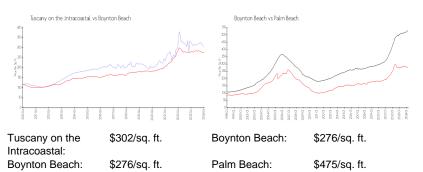

# **Unit Information**

| MLS Number:     | RX-10915  |
|-----------------|-----------|
| Status:         | Active    |
| Size:           | 11,390 Sq |
| Bedrooms:       | 3         |
| Full Bathrooms: | 2         |
| Half Bathrooms: | 0         |
| Parking Spaces: |           |
| View:           |           |
| List Price:     | \$450,000 |
| List PPSF:      | \$40      |
| Valuated Price: | \$420,000 |
| Valuated PPSF:  | \$302     |
|                 |           |

# Avg. Time to Close Over Last 12 Months

| Tuscany on the Intracoastal | 44 days |
|-----------------------------|---------|
| Boynton Beach               | 48 days |
| Palm Beach                  | 56 days |