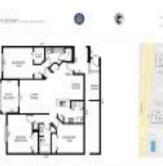

# **Unit Information**

| MLS Number:     | RX-10915  |
|-----------------|-----------|
| Status:         | Active    |
| Size:           | 11,390 Sq |
| Bedrooms:       | 3         |
| Full Bathrooms: | 2         |
| Half Bathrooms: | 0         |
| Parking Spaces: |           |
| View:           |           |
| List Price:     | \$450,000 |
| List PPSF:      | \$40      |
| Valuated Price: | \$420,000 |
| Valuated PPSF:  | \$302     |
|                 |           |

X-10915256 Active 1,390 Sq ft. 450,000 40

The above valuated price is a baseline figure that does not take into account any specific renovation, upgrade, split, merge, or deterioration of the unit.