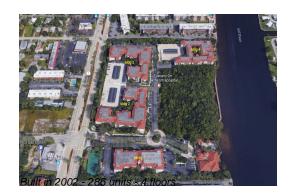

# Unit 1401 Tuscany Way - Tuscany on the Intracoastal

1401 Tuscany Way - 1103-4417 Tuscany Wy, Boynton Beach, FL, Palm Beach 33435

## **Building Information**

| Number of units:                         | 286 |
|------------------------------------------|-----|
| Number of active listings for rent:      | 0   |
| Number of active listings for sale:      | 13  |
| Building inventory for sale:             | 4%  |
| Number of sales over the last 12 months: | 19  |
| Number of sales over the last 6 months:  | 9   |
| Number of sales over the last 3 months:  | 6   |

## **Building Association Information**

Tuscany On the Intracoastal 3104 Tuscany Way, Boynton Beach, FL 33435 Phone (561) 369-3433