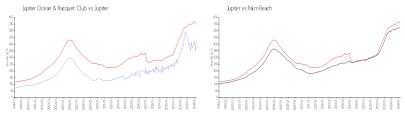

#### **Market Information**

Jupiter Ocean &

\$413/sq. ft.

Jupiter:

\$557/sq. ft.

Racquet Club: Jupiter:

\$557/sq. ft.

Palm Beach:

\$475/sq. ft.