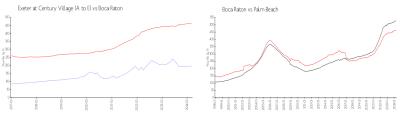

#### **Market Information**

Exeter at Century \$197/sq. ft.

Village (A to E):

Boca Raton: \$463/sq. ft.

Boca Raton:

\$463/sq. ft.

Palm Beach: \$475/sq. ft.