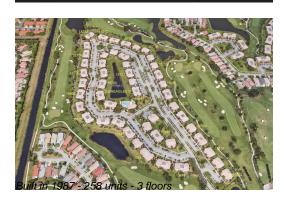

## **Building Information**

| Number of units:                         | 258 |
|------------------------------------------|-----|
| Number of active listings for rent:      | 0   |
| Number of active listings for sale:      | 8   |
| Building inventory for sale:             | 3%  |
| Number of sales over the last 12 months: | 8   |
| Number of sales over the last 6 months:  | 2   |
| Number of sales over the last 3 months:  | 1   |
|                                          |     |

## **Building Association Information**

Gleneagles Country Club Address: 7667 Victory Ln, Delray Beach, FL 33446 Phone: +1 561-498-3606

https://www.gleneagles.cc/default.aspx?p=dynamicmodule&pageid=133&ssid=100125 &vn