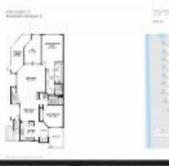

#### **Unit Information**

| MLS Number:<br>Status:<br>Size:<br>Bedrooms:<br>Full Bathrooms:<br>Half Bathrooms:<br>Parking Spaces: | RX-10915806<br>Active<br>1,880 Sq ft.<br>2<br>2<br>0<br>Assigned |
|-------------------------------------------------------------------------------------------------------|------------------------------------------------------------------|
| View:                                                                                                 | Golf                                                             |
| List Price:                                                                                           | \$569,000                                                        |
| List PPSF:                                                                                            | \$303                                                            |
| Valuated Price:                                                                                       | \$320,000                                                        |
| Valuated PPSF:                                                                                        | \$188                                                            |