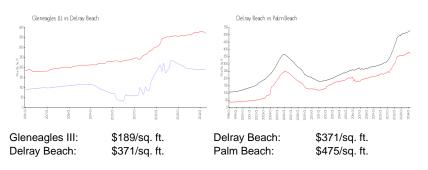

## **Market Information**

# Inventory for Sale

| Gleneagles III | 3% |
|----------------|----|
| Delray Beach   | 3% |
| Palm Beach     | 3% |

# Avg. Time to Close Over Last 12 Months

| Gleneagles III | 11 days |
|----------------|---------|
| Delray Beach   | 54 days |
| Palm Beach     | 56 days |