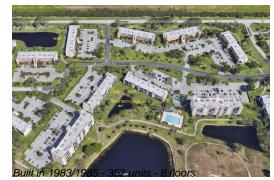

## **Building Information**

| Number of units:                         | 352 |
|------------------------------------------|-----|
| Number of active listings for rent:      | 0   |
| Number of active listings for sale:      | 22  |
| Building inventory for sale:             | 6%  |
| Number of sales over the last 12 months: | 30  |
| Number of sales over the last 6 months:  | 11  |
| Number of sales over the last 3 months:  | 4   |
|                                          |     |