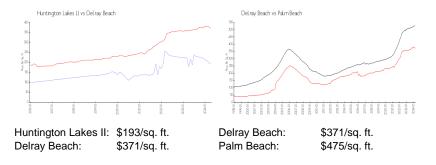

#### **Inventory for Sale**

| Huntington Lakes II | 6% |
|---------------------|----|
| Delray Beach        | 3% |
| Palm Beach          | 3% |

#### Avg. Time to Close Over Last 12 Months

| Huntington Lakes II | 36 days |
|---------------------|---------|
| Delray Beach        | 54 days |

Palm Beach

56 days