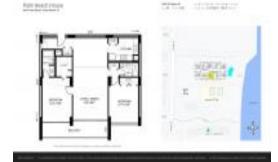

# **Unit 305 - Palm Beach House**

305 - 5600 N Flagler Dr, West Palm Beach, FL, Palm Beach 33407

#### **Unit Information**

 MLS Number:
 RX-10916574

 Status:
 Expired

 Size:
 1,170 Sq ft.

Bedrooms: 2 Full Bathrooms: 2 Half Bathrooms: 0

Parking Spaces: Assigned, Guest, Open, Vehicle Restrictions

View: Intracoastal,Ocean