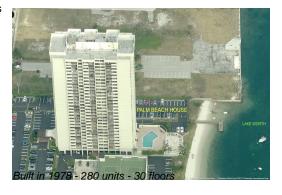

#### **Building Information**

Number of units: 280
Number of active listings for rent: 0
Number of active listings for sale: 25
Building inventory for sale: 8%
Number of sales over the last 12 months: 17
Number of sales over the last 6 months: 12
Number of sales over the last 3 months: 5